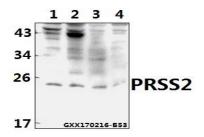

### **DATA:**

Western blot (WB) analysis of PRSS2 polyclonal antibody at 1:500 dilution

Lane1:HT102 whole cell lysate(40ug)

Lane2:SW620 whole cell lysate(40ug)

Lane3:CT26 whole cell lysate(40ug)

Lane4:PC12 whole cell lysate(40ug)