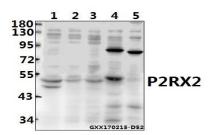

## **DATA:**

Western blot (WB) analysis of P2RX2 polyclonal antibody at 1:500 di-

lution

Lane1:A549 whole cell lysate(40ug)

Lane2:SGC7901 whole cell lysate(40ug)

Lane3:L02 whole cell lysate(40ug)

Lane4:AML-12 whole cell lysate(40ug)

Lane5:PC12 whole cell lysate(40ug)