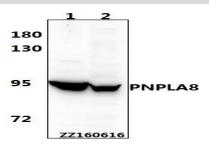

### **DATA:**

Western blot (WB) analysis of PNPLA8 polyclonal antibody at 1:500 dilution

Lane1:Panc1 whole cell lysate(40ug) Lane2:L02 whole cell lysate(40ug)