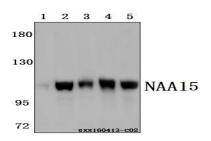

## **DATA:**

Western blot (WB) analysis of NAA15 polyclonal antibody at 1:500 di-

lution

Lane1:A549 whole cell lysate(20ug)

Lane2:L02 whole cell lysate(20ug)

Lane3:The testis tissue lysate of Mouse(40ug)

Lane4:The testis tissue lysate of Rat(40ug)