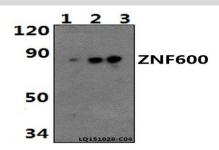

## **DATA:**

Western blot (WB) analysis of ZNF600 polyclonal antibody at 1:500 dilution

Lane1:MCF-7 whole cell lysate(40ug)

Lane2:H9C2 whole cell lysate(40ug)

Lane3:RAW264.7 whole cell lysate(40ug)