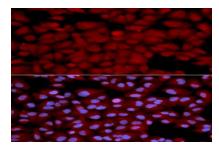

## **DATA:**

WesternBlot (WB) analysis of PPP1CB polyclonal antibody

 $Immun of luorescence\ analysis\ of\ U2OS\ cells, using\ PPP1CB\ polyclonal$  antibody