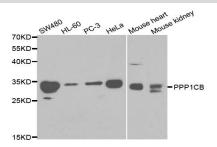

## **DATA:**

WesternBlot (WB) analysis of PPP1CB polyclonal antibody

 $Immun of luorescence\ analysis\ of\ U2OS\ cells, using\ PPP1CB\ polyclonal$  antibody