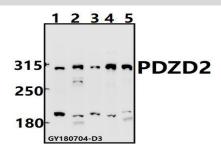

#### **DATA:**

Western blot (WB) analysis of PDZD2 pAb at 1:500 dilution

Lane1:PC3 whole cell lysate(40ug)

Lane2:Hela whole cell lysate(40ug)

Lane3:SGC7901 whole cell lysate(40ug)

Lane4:CT26 whole cell lysate(40ug)

Lane5:H9C2 whole cell lysate(40ug)