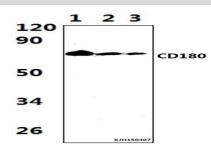

#### **DATA:**

Western blot (WB) analysis of CD180 polyclonal antibody at 1:1000 dilution Lane1:HEK293T whole cell lysate(57ug) Lane2:The spleen tissue lysate of Mouse(36ug) Lane3:RAW264.7 whole cell lysate(51ug)