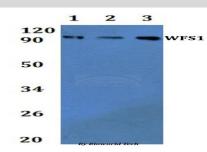

#### DATA:

Western blot (WB) analysis of WFS1 polyclonal antibody at 1:500 dilution

Line1:Hela whole cell lysate

Line2:H9C2 whole cell lysate

Line3:Raw264.7 whole cell lysate