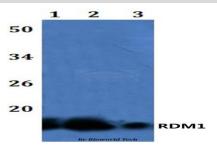

### **DATA:**

Western blot (WB) analysis of RDM1 polyclonal antibody at 1:500 dilution

Lane1:HEK293T whole cell lysate

Lane2:Raw264.7 whole cell lysate

Lane3:H9C2 whole cell lysate