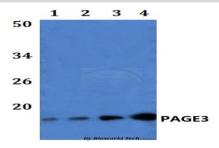

#### DATA:

Western blot (WB) analysis of PAGE3 polyclonal antibody at 1:500 di-

lution

Lane1:HEK293T whole cell lysate

Lane2:Raw264.7 whole cell lysate

Lane3:H9C2 whole cell lysate

Lane4:HELA whole cell lysate