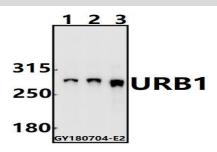

#### **DATA:**

Western blot (WB) analysis of URB1 pAb at 1:500 dilution

Lane1:Panc1 whole cell lysate(20ug)

Lane2:SGC7901 whole cell lysate(20ug)

Lane3:MCF-7 whole cell lysate(40ug)