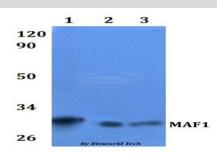

#### **Specificity:**

MAF1 polyclonal antibody detects endogenous levels of MAF1 protein.

**DATA:** 

Western blot (WB) analysis of MAF1 polyclonal antibody at 1:500 dilution Lane1:HEK293T whole cell lysate

Lane2:RAW264.7 whole cell lysate Lane3:H9C2 whole cell lysate