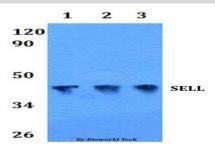

#### **DATA:**

Western blot (WB) analysis of SELL polyclonal antibody at 1:500 dilu.

Line1:A549 whole cell lysate

Line2:PC12 whole cell lysate

Line3:sp20 whole cell lysate