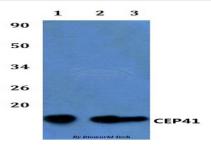

#### DATA:

Western blot (WB) analysis of CEP41 polyclonal antibody at 1:500 di-

lution

Lane1:Hela whole cell lysate

Lane2:Raw264.7 whole cell lysate

Lane3:PC12 whole cell lysate