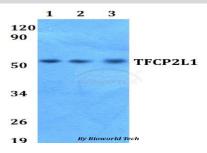

#### DATA:

Western blot (WB) analysis of TFCP2L1 polyclonal antibody at 1:500 dilution

Lane1:HEK293T whole cell lysate

Lane2:Raw264.7 whole cell lysate

Lane3:H9C2 whole cell lysate