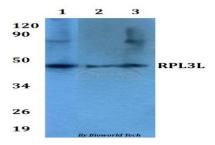

#### DATA:

Western blot (WB) analysis of RPL3L polyclonal antibody at 1:500 di-

lution

Lane1:MCF-7 whole cell lysate

Lane2:sp2/0 whole cell lysate

Lane3:PC12 whole cell lysate