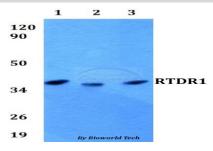

#### **DATA:**

Western blot (WB) analysis of RTDR1 polyclonal antibody at 1:500 di-

Lane1:HEK293T whole cell lysate

Lane2:Raw264.7 whole cell lysate

Lane3:PC12 whole cell lysate