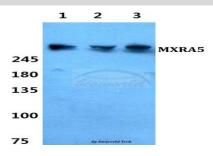

#### DATA:

Western blot (WB) analysis of MXRA5 polyclonal antibody at 1:500 dilution

Lane1:Hela cell lysate

Lane2:sp2/0 cell lysate

Lane3:PC12 cell lysate