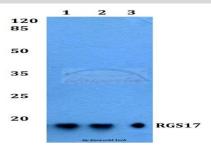

## DATA:

Western blot (WB) analysis of RGS17 polyclonal antibody at 1:500 di-

lutior

Lane1:HEK293T whole cell lysate

Lane2:Raw264.7 whole cell lysate

Lane3:H9C2 whole cell lysate