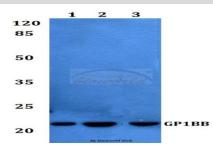

#### **DATA:**

Western blot (WB) analysis of GP1BB polyclonal antibody at 1:500 dilution

Lane1:Jurkat whole cell lysate

Lane2:sp2/0 whole cell lysate

Lane3:Rat heart tissue lysate