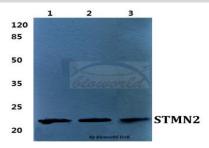

#### DATA:

Western blot (WB) analysis of STMN2 polyclonal antibody at 1:500

Lane1:MCF-7 cell lysate

Lane2:NIH-3T3 cell lysate

Lane3:H9C2 cell lysate