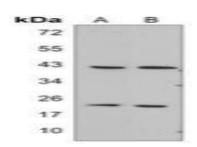

# **DATA:**

Western blot analysis of RGS5 expression in Hela (A), rat lung (B) whole cell lysates.

Immunohistochemical analysis of RGS5 staining in human breast cancer formalin fixed paraffin embedded tissue section.

#### **Molecular Weight:**

~ 21, 42 kDa