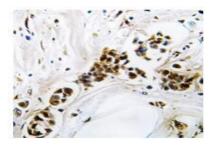

# **DATA:**

Western blot analysis of RGS5 expression in Hela (A), rat lung (B) whole cell lysates.

Immunohistochemical analysis of RGS5 staining in human breast cancer formalin fixed paraffin embedded tissue section.