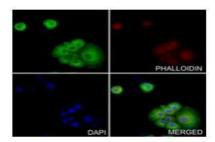

Immunofluorescent analysis of RGS5 staining in Hela cells.

For research use only, not for use in diagnostic procedure.

Bioworld Technology, Inc.

Add: 1660 South Highway 100, Suite 500 St. Louis Park,

MN 55416,USA.