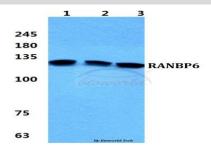

## **DATA:**

Western blot (WB) analysis of RANBP6 polyclonal antibody at 1:500 dilution

Lane1:HEK293T cell lysate

Lane2:sp2/0 cell lysate

Lane3:Rat brain tissue lysate