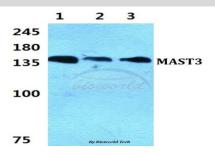

#### DATA:

Western blot (WB) analysis of MAST3 polyclonal antibody at 1:500 dilution

Lane1:Hela cell lysate

Lane2:sp2/0 cell lysate

Lane3:PC12 cell lysate