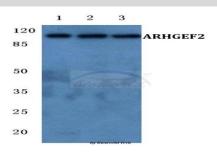

#### DATA:

Western blot (WB) analysis of ARHGEF2 polyclonal antibody at 1:500

dilution

Lane1:Hela cell lysate

Lane2:NIH-3T3 cell lysate

Lane3:H9C2 cell lysate