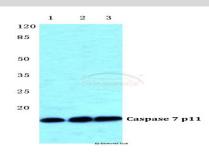

#### **DATA:**

Western blot (WB) analysis of Caspase-7 p11 polyclonal antibody at 1:500 dilution

Lane1:HEK293T cell lysate

Lane2:Mouse spleen tissue lysate

Lane3:Rat spleen tissue lysate

Note:

For research use only, not for use in diagnostic procedure.