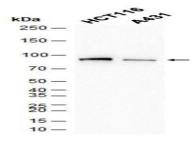

#### DATA:

Western blot analysis of extracts from HCT116, A431 cells using BS49439 at 1: 4000.