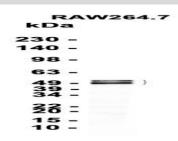

# **DATA:**

Western blot analysis of extracts from RAW264.7 cells using BS49257 at 1: 1000.