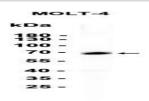

s. Mutations in this gene have been associated with susceptibility to celiac disease type 13 and susceptibility to insulin-dependent diabetes mellitus. Alternatively spliced transcript variants encoding different isoforms have been found for this gene. [provided by RefSeq, Apr 2014]

#### **Product:**

Store at -20 °C. Supplied in 50mM Tris-Glycine(pH 7.4), 0.15M NaCl, 40%Glycerol, 0.01% sodium azide and 0.05% BSA. Stable for 12 months from date of receipt.

#### **Molecular Weight:**

63 kDa

### **Swiss-Prot:**

Q9UQQ2

### **Purification&Purity:**

**Affinity Purification** 

# **Applications:**

WB: 1:1000

### Storage&Stability:

Store at  $4 \,^{\circ}$ C short term. Aliquot and store at  $-20 \,^{\circ}$ C long term. Avoid freeze-thaw cycles.

### **Isotype:**

IgG

#### **DATA:**



Western blot analysis of extracts from MOLT-4 cells at 1:1000.

# Note:

For research use only, not for use in diagnostic procedure.

Bioworld Technology, Inc.

Add: 1660 South Highway 100, Suite 500 St. Louis Park,

MN 55416,USA.

Email: <u>info@bioworlde.com</u>

Tel: 6123263284 Fax: 6122933841 Bioworld technology, co. Ltd.

Add: No 9, weidi road Qixia District Nanjing, 210046,

P. R. China.

Email: <u>info@biogot.com</u> Tel: 0086-025-68037686 Fax: 0086-025-68035151