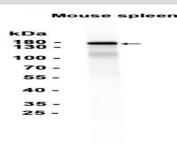

### DATA:

Western blot analysis of extracts from Mouse spleen tissue at 1:1000.