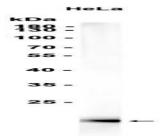

the four subunits of phosphorylase kinase. Two pseudogenes have been identified on chromosome 7 and X. Multiple transcript variants encoding different isoforms have been found for this gene.[provided by RefSeq, Oct 2009]

#### **Product:**

Store at -20 °C. Supplied in 50mM Tris-Glycine(pH 7.4), 0.15M NaCl, 40%Glycerol, 0.01% sodium azide and 0.05% BSA. Stable for 12 months from date of receipt.

## **Molecular Weight:**

17 kDa

#### **Swiss-Prot:**

P0DP23

#### **Purification&Purity:**

**Affinity Purification** 

# **Applications:**

WB: 1:1000<br/>br />IHC: 1:500<br/>br />FC: 1:20<br/>br />IP: 1:20

#### **Storage**&Stability:

Store at  $4 \,\mathrm{C}$  short term. Aliquot and store at  $-20 \,\mathrm{C}$  long term. Avoid freeze-thaw cycles.

#### **Isotype:**

IgG

### **DATA:**



Western blot analysis of extracts from HeLa cells at 1:1000.

### Note:

For research use only, not for use in diagnostic procedure.

Bioworld Technology, Inc.

Add: 1660 South Highway 100, Suite 500 St. Louis Park,

MN 55416,USA.

Email: <u>info@bioworlde.com</u>

Tel: 6123263284 Fax: 6122933841 Bioworld technology, co. Ltd.

Add: No 9, weidi road Qixia District Nanjing, 210046,

P. R. China.

Email: <u>info@biogot.com</u>
Tel: 0086-025-68037686
Fax: 0086-025-68035151