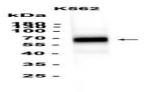

sponse, NK-cell mediated clearance, lymphocyte recirculation, and other cellular interactions important for immune response and surveillance. Several transcript variants encoding the same protein have been found for this gene. [provided by RefSeq, Jul 2008]

### **Product:**

Store at -20 °C. Supplied in 50mM Tris-Glycine(pH 7.4), 0.15M NaCl, 40%Glycerol, 0.01% sodium azide and 0.05% BSA. Stable for 12 months from date of receipt.

## **Molecular Weight:**

45,55 kDa

## **Swiss-Prot:**

#### P13598

### **Purification&Purity:**

**Affinity Purification** 

### **Applications:**

WB: 1:1000<br/>br />IHC: 1:500

### Storage&Stability:

Store at  $4\,\mathrm{C}$  short term. Aliquot and store at  $-20\,\mathrm{C}$  long term. Avoid freeze-thaw cycles.

#### **Isotype:**

IgG

### **DATA:**



Western blot analysis of extracts from K562 cells at 1:1000.

### Note:

For research use only, not for use in diagnostic procedure.

Bioworld Technology, Inc.

Add: 1660 South Highway 100, Suite 500 St. Louis Park,

MN 55416,USA.

Email: <u>info@bioworlde.com</u>

Tel: 6123263284 Fax: 6122933841 Bioworld technology, co. Ltd.

Add: No 9, weidi road Qixia District Nanjing, 210046,

P. R. China.

Email: <u>info@biogot.com</u>
Tel: 0086-025-68037686
Fax: 0086-025-68035151