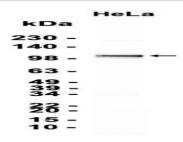

#### **DATA:**

Western blot analysis of extracts from HeLa cells using BS48620 at 1: 1000.