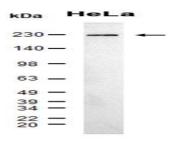

### **DATA:**

Western blot analysis of extracts from HeLa cells using BS48216 at 1: 3000.