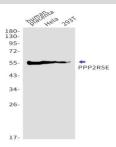

### **DATA:**

Western blot detection of PPP2R5E in human placenta, Hela,293T cell lysates using PPP2R5E antibody(1:1000 diluted).