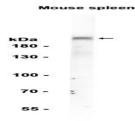

#### DATA:

Western blot analysis of extracts from Mouse spleen tissue at 1:1000.