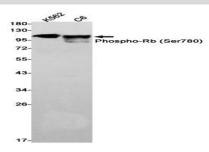

#### **DATA:**

Western blot detection of Phospho-Rb (Ser780) in K562,C6 cell lysates using Phospho-Rb (Ser780) antibody(1:1000 diluted).