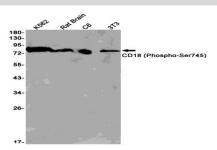

#### **DATA:**

Western blot detection of CD18 (Phospho-Ser745) in K562,Rat Brain,C6,3T3 cell lysates using CD18 (Phospho-Ser745) anti-body(1:1000 diluted).