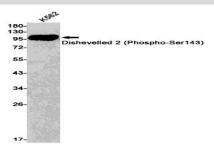

## **DATA:**

Western blot detection of Dishevelled 2 (Phospho-Ser143) in K562 cell lysates using Dishevelled 2 (Phospho-Ser143) antibody(1:1000 diluted).