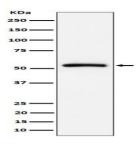

# **Molecular Weight:**

55kDa

#### **DATA:**

Western blot analysis of CAP1 expression in Raji cell lysate.