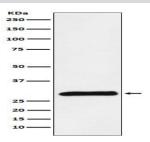

#### **DATA:**

Western blot analysis of PRSS2 expression in Human pancreas lysate.