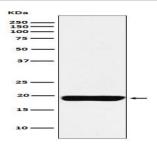

#### **DATA:**

Western blot analysis of MYL9 expression in Human uterus lysate.