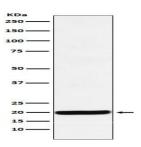

at splice junction on mRNAs. The EJC is a dynamic structure consisting of a few core proteins and several more peripheral nuclear and cytoplasmic associated factors that join the complex only transiently either during EJC assembly or during subsequent mRNA metabolism.

## **Product:**

Rabbit IgG, 1mg/ml in PBS with 0.02% sodium azide, 50% glycerol, pH7.2.

## **Molecular Weight:**

19kDa

#### **Swiss-Prot:**

Q9Y5S9

## **Purification&Purity:**

Affinity-chromatography

# **Applications:**

WB 1:500~1:2000 IHC 1:50~1:200 ICC/IF 1:50~1:200

IP 1:50 FC 1:50

# Storage&Stability:

Store at  $4 \, \mathbb{C}$  short term. Aliquot and store at  $-20 \, \mathbb{C}$  long term. Avoid freeze-thaw cycles.

## **Specificity:**

Y14 Antibody detects endogenous levels of total Y14

#### **DATA:**



Western blot analysis of Y14 expression in HepG2 cell lysate.

#### Note:

For research use only, not for use in diagnostic procedure.

Bioworld Technology, Inc.

Add: 1660 South Highway 100, Suite 500 St. Louis Park,

MN 55416,USA.

Email: <u>info@bioworlde.com</u>

Tel: 6123263284 Fax: 6122933841 Bioworld technology, co. Ltd.

Add: No 9, weidi road Qixia District Nanjing, 210046,

P. R. China.

Email: <u>info@biogot.com</u>
Tel: 0086-025-68037686
Fax: 0086-025-68035151