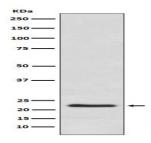

## **Molecular Weight:**

25kDa

### DATA:

Western blot analysis of Placental lactogen expression in Human placenta lysate.