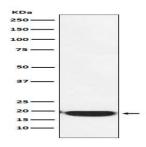

alog: BS40904 Host: Rabbit Reactivity: Human Mouse Rat

# **BackGround:**

Component of intercellular desmosome junctions. Plays a role in stratified epithelial integrity and cell-cell adhesion by promoting desmosome assembly. Plays a role as an effector in the TP53-dependent apoptotic pathway.

#### **Product:**

Rabbit IgG, 1mg/ml in PBS with 0.02% sodium azide, 50% glycerol, pH7.2.

# **Molecular Weight:**

21kDa

#### **Swiss-Prot:**

Q96FX8

#### **Purification&Purity:**

Affinity-chromatography

# **Applications:**

WB 1:500~1:2000 ICC/IF 1:50~1:200

# **Storage&Stability:**

Store at  $4\,\mathrm{C}$  short term. Aliquot and store at -20  $\mathrm{C}$  long term. Avoid freeze-thaw cycles.

#### **Specificity:**

PERP Antibody detects endogenous levels of total PERP

#### **DATA:**



Western blot analysis of PERP expression in A431 cell lysate.

#### Note:

For research use only, not for use in diagnostic procedure.

Bioworld Technology, Inc.

Add: 1660 South Highway 100, Suite 500 St. Louis Park,

MN 55416,USA.

Email: <a href="mailto:info@bioworlde.com">info@bioworlde.com</a>

Tel: 6123263284 Fax: 6122933841 Bioworld technology, co. Ltd.

Add: No 9, weidi road Qixia District Nanjing, 210046,

P. R. China.

Email: <u>info@biogot.com</u>
Tel: 0086-025-68037686
Fax: 0086-025-68035151