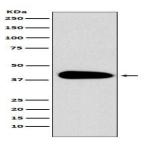

### **Molecular Weight:**

37kDa

### **Specificity:**

PAR6 Antibody detects endogenous levels of total PAR6 **DATA:** 

Western blot analysis of PAR6 expression in Jurkat cell lysate.