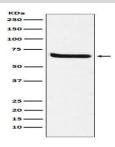

### **DATA:**

Western blot analysis of Klotho expression in human fetal kidney lysate.