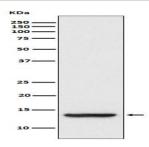

#### **DATA:**

Western blot analysis of TAX1BP3 expression in HT-1080 cell lysate.