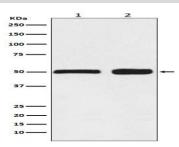

#### **DATA:**

Western blot analysis of Ephrin B2 expression in (1) HEK293 cell lysate; (2) Mouse spleen lysate.